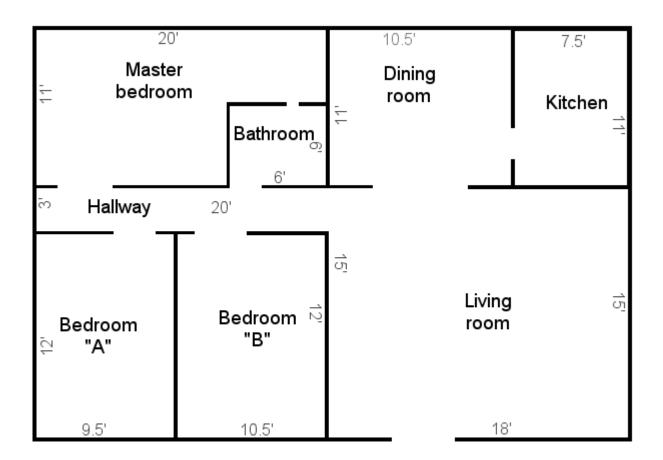

## Find the Area

Next week Andy and Maggie are moving into a new home.

Use the floor plan of their new home and help them find the area of each of the rooms.

1. What is the square footage of the living room?

2. What is the square footage of the master bedroom?

- 3. Andy will have the room that is 114 square feet. Which bedroom is his?
- 4. Maggie gets the bedroom that is 126 square feet. Which bedroom is hers?
- 5. What is the square footage of the kitchen? \_\_\_\_\_
- 6. What is the square footage of the dining room?
- 7. What is the square footage of the bathroom? \_\_\_\_\_
- 8. How many square feet is the hallway? \_\_\_\_\_
- 9. What is the total square footage of the new house?

Brain booster: Draw a floor plan of your home. Measure each room and write the dimensions on the floor plan. What is the square footage of your home?

- 1. The living room is 270 square feet.
- 2. The master bedroom is 184 square feet.
- 3. Andy will get bedroom A.
- 4. Maggie will get bedroom B.
- 5. The kitchen is 82.5 square feet.
- 6. The dining room is 115.5 square feet.
- 7. The bathroom is 36 square feet.
- 8. The hallway is 60 square feet.
- 9. The new house is 988 square feet.